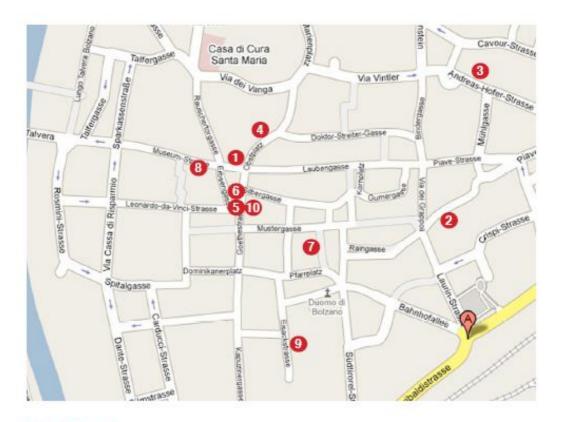

A list of restaurants in Bolzano is in the attached document.

#### RESTAURANTS

#### O Casa al Torchio / Torgglhaus

Museumstraße / Via Museo, 2 0471 978109 Italian cuisine, Pizzeria

#### 2 La Torcia

Via dei Conciapelli / Gerbergasse, 25 0471 973236 0471 981099 Mediterranean cuisine, Pizzeria

#### Osteria Ca' de Bezzi/Batzenhäusl

Andreas Hofer Str./ Via Andreas Hofer, 30 0471 050950 Typical cuisine

#### O Nadamas

Piazza delle Erbe / Obstplatz, 44 0471 980684 Italian cuisine, ethnic cuisine (Thai, Marocco, Greece)

#### 6 Forsterbräu Central

Via Goethe / Goethestraße, 6 0471 977243 Typical cuisine

## O Hopfen

Piazza delle Erbe / Obstplatz, 17 0471 300788 Typical cuisine

#### Walther's

Piazza Walther / Waltherplatz, 6 0471 982548 Italian cuisine

# O Zenzero

Via Museo / Museumstraße,15 0471 301966 Mediterranean, Thai cuisine

#### O Bamboo Bar

Via Isarco / Eisackstraße, 3 0471 050358 Sushi, Asiatic cuisine

#### O Vögele

Via Goethe / Goethestraße, 3 0471 973938 Typical cuisine