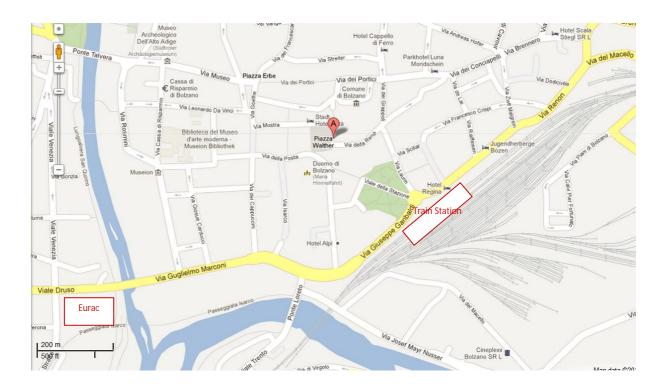

#### Arrival to the meeting place:

The meeting will be held at Eurac main building (Viale Druso, 1) located at walking distance from the city center (point A in the map) and from the train station. At the reception you will find information regarding the meeting room.