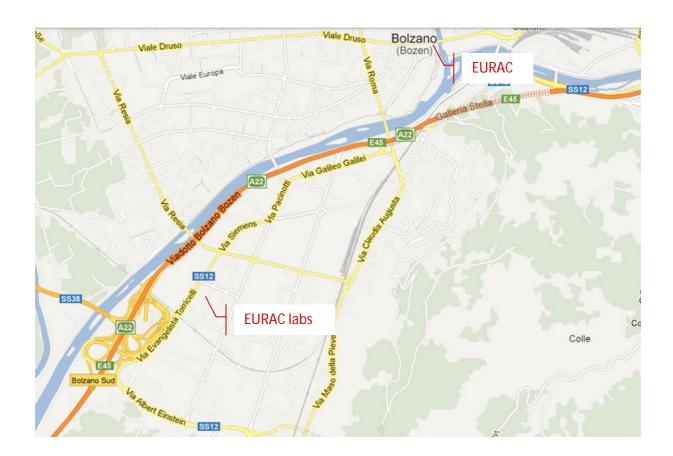

<u>By car:</u> arriving via the "A22-E45" Brennero motorway, either exit "Bolzano Sud" or "Bolzano Nord" (they are equally spaced from the city center), and follow the indication to city center, which is located about 1.5 km from the motorway exit.

#### Arrival to the meeting place:

The meeting will be held at Eurac main building (Viale Druso, 1) located at walking distance from the city center (point A in the map) and from the train station. At the reception you will find information regarding the meeting room.